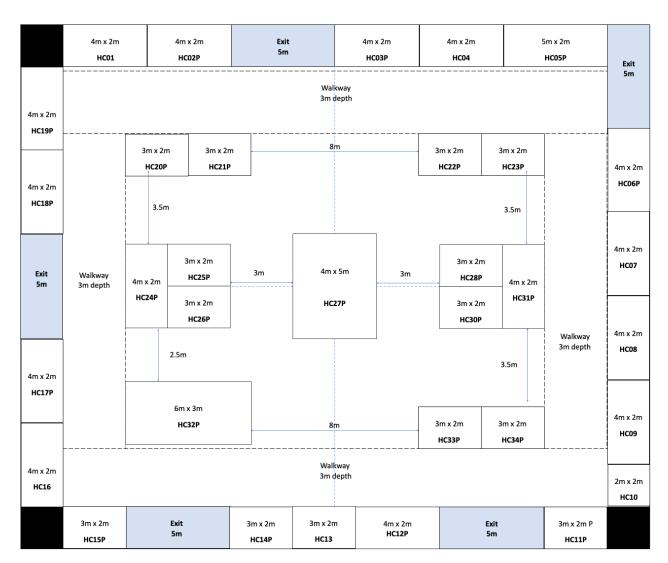

## **CRAFT & HOME HALL MAP 2025**

\*Please note that we reserve the right to move a stand location.

**THE MARQUEE** Will be available for setting-up from 09.00 – 19.00hrs on Thursday prior to the Show. Any Traders wishing to commence before then must obtain prior permission from the Trade Site Events Administrator. If set up is not possible for a trader until the Friday morning then the trader needs to request this in writing before 31<sup>st</sup> July 2024, and set-up needs to be completed by no later than 08.00hrs.

On arrival all Traders should report to the marquee steward. The stand must be cleared no later than 12 noon on the Sunday after the Show. The Society accepts no responsibility for any equipment, items or stock left on site at any time.