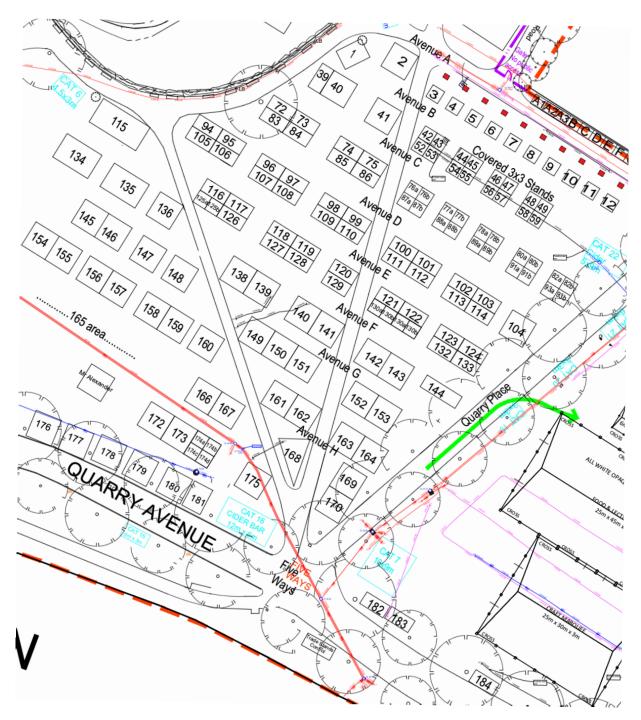

## TRADE STAND MAP 2025

\*Please note that we reserve the right to move a stand location.

| Main Trade Stand Site Area - Ground & Covered Spaces                                                                                                                                                                         |  |
|------------------------------------------------------------------------------------------------------------------------------------------------------------------------------------------------------------------------------|--|
| Ground Space 12m x 6m (Island site)<br>No: 115                                                                                                                                                                               |  |
| Ground Space 9m x 6m (Island site)<br>No: 134, 135                                                                                                                                                                           |  |
| Ground Space 9m frontage x 3m depth (Island site)<br>No: 144                                                                                                                                                                 |  |
| <b>Ground Space 6m x 6m (Island site)</b><br>No: 2, 41, 104, 136, 147, 148, 149,160, 168, 175,176, 177 to<br>180                                                                                                             |  |
| <b>Ground Space 6m frontage x 6m</b><br>No: 40, 138 to 143, 145, 146, 150 to 159, 161 to 164, 166,<br>167, 169, 170, 172, 173, 174                                                                                           |  |
| Ground Space 6m x 4.5m (Island site)<br>No: 1, 181                                                                                                                                                                           |  |
| <b>Ground Space 6m frontage by 3m depth</b><br>No: 39, 72, 73, 74, 75, 83, 84, 85, 86, 94 to 103, 105 to 114,<br>116 to 133, 182 to 185                                                                                      |  |
| Ground Space 3m frontage by 3m depth<br>No: 76a to 82b , 87a to 93b                                                                                                                                                          |  |
| Covered Spaces – Premium & Standard<br>(canvas frame - lace-up/zip front & grass floor)<br>3m frontage x 3m depth (covered frontage only site)<br>No: 4, 5, 6, 10, 11, 12, 16, 17, 18, 22, 23, 24, 28, 29, 30, 34,<br>35, 36 |  |
| <b>3m x 3m (Covered corner &amp; frontage site)</b><br>No: 3, 7, 9, 12, 13, 15, 19, 21, 25, 27, 31, 33, 37, 42 to 61                                                                                                         |  |