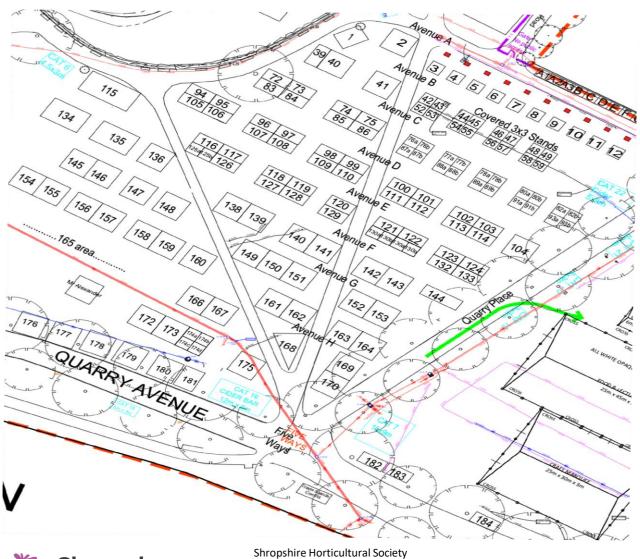

## **TRADE STAND MAP 2025**

\*Please note that the Society reserves the right to move a stand location.

| main made stand site Area - Stound & Covered Spaces                                                                                                                                                                |                  |                |
|--------------------------------------------------------------------------------------------------------------------------------------------------------------------------------------------------------------------|------------------|----------------|
| <b>Ground Space 12m x 6m (Island site)</b> No: 115                                                                                                                                                                 |                  |                |
| Ground Space 9m x 6m (Island site) No: 134, 135                                                                                                                                                                    |                  |                |
| <b>Ground Space 9m frontage x 3m depth (Island site)</b> No: 144                                                                                                                                                   |                  |                |
| <b>Ground Space 6m x 6m (Island site)</b> No: 2, 41, 104, 136, 147, 148, 149,160, 168, 175,176, 177 to 180                                                                                                         |                  |                |
| <b>Ground Space 6m frontage x 6m</b> No: 40, 138 to 143, 145, 146, 150 to 159, 161 to 164, 166, 167, 169, 170, 172, 173, 174                                                                                       |                  |                |
| Ground Space 6m x 4.5m (Island site) No: 1, 181                                                                                                                                                                    |                  |                |
| <b>Ground Space 6m frontage by 3m depth</b> No: 39, 72, 73, 74, 75, 83, 84, 85, 86, 94 to 103, 105 to 114, 116 to 133, 182 to 185                                                                                  |                  |                |
| Ground Space 3m frontage by 3m depth No: 76a to 82b , 87a to 93b                                                                                                                                                   |                  |                |
| Covered Spaces – Premium & Standard (canvas frame - lace-up/zip front & grass floor)  3m frontage x 3m depth (covered frontage only site)  No: 4, 5, 6, 10, 11, 12, 16, 17, 18, 22, 23, 24, 28, 29, 30, 34, 35, 36 |                  |                |
| <b>3m x 3m (Covered corner &amp; frontage site)</b> No: 3, 7, 9, 12, 13, 15, 19, 21, 25, 27, 31, 33, 37, 42 to 61                                                                                                  |                  |                |
|                                                                                                                                                                                                                    |                  |                |
| By signing, you agree that you have read and understood the Te in the Trader Handbook and will abide by them.                                                                                                      | rms and Conditio | ns as laid out |